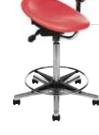

### TABURETT Assistant

Specially developed to be used by dental and medical assistants, the armrest provides flexibility and reach thanks to improved support to back, arms and abdominal areas. A high gas spring and foot ring offers easy adjustability, and the deep seat can be tilted to suit your needs.