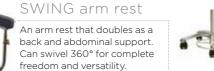

Relieves back and shoulder pressure and allows full 360° movement. Fits SUPPORT models.