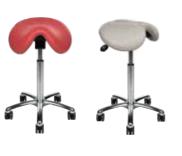

### PERFECT Classic / Advanced

The Perfect Classic, is a soft, comfortable stool with a wide seat. Levers to adjust height and tilt are located just under the seat. The PERFECT Advanced, has the same comfortable wide seat as the PERFECT Classic, but features additional zones and specially developed indentations that provide additional comfort.