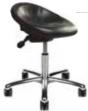

### PRISMA

Minimalist design combines premium quality with a comfortable round seat. This stool is perfect for shorter procedures and features a height-adjust mechanism under the seat.