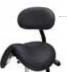

Relieves back and shoulder pressure and allows full 360° movement. Fits SUPPORT models.