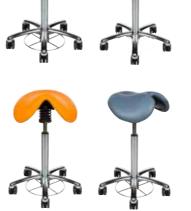

### Castors

We stock a wide selection of castors suitable for a variety of different surfaces. The most common are castors for hard floors, which we fit as standard to all of our chairs and saddle stools.

### PERFECT Lite Hybrid / Advanced

The PERFECT Lite Hybrid features an additional free-float function allowing the saddles to follow the movement of the user, activating the muscles in the lower back and abdomen. The free-float function can also be locked into a fixed position. The Perfect Hybrid Advanced features specially developed indentations to provide additional comfort.