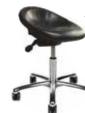

### **TABURETT**

Compact yet comfortable, the TABURETT is a great choice for those who want complete freedom of movement without the need for a backrest. The tilt setting allows you to adjust to your individual needs.