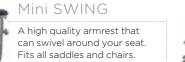

### Saddle stool backrest

Lumbar support that can be adjusted for height and rake. Available in two models - Mini for rest and Core+ for posture support. They fit all saddle models except the Hybrid.