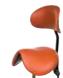

### Saddle stool backrest

Lumbar support that can be adjusted for height and rake. Available in two models - Mini for rest and Core+ for posture support. They fit all saddle models except the Hybrid.

### Backrest CORE+

Core+ is designed to naturally promote great posture so you can sit comfortably and stay healthy at the same time. It fits all saddle models except the Hybrid.