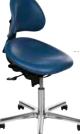

### SUPPORT

AKKA

The bowl-shaped seat and sculpted backrest comfortably supports your back and shoulders, and the freefloat functionality ensures intuitive manoeuvrability as the seat follows your every move.